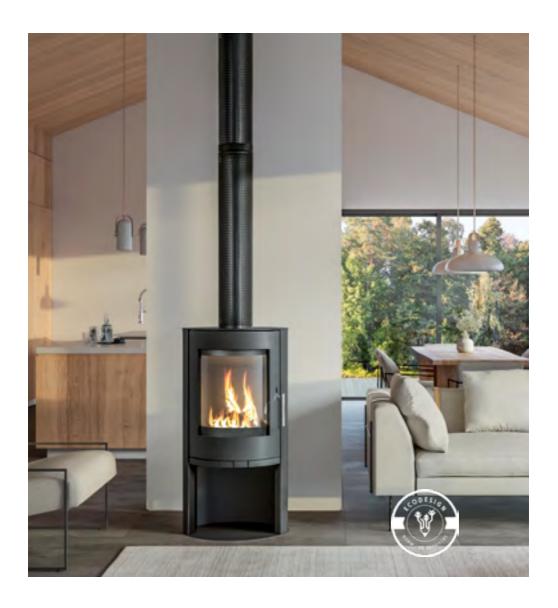

DESIGN AND USABILITY

Wood stoves offer several advantages that turn them into the ideal choice to heat a home. Besides offering a natural and cozy heat, wood stoves are very efficient, which allows to make the most of the thermal energy contained in wood. Since wood is a renewable source of fuel, stoves are a sustainable and environmentally-friendly option.

### ELBA

Power: 8 kW Performance: 80 % Log size: 35 cm

Dimensions: 609 x 453 x 1340 mm

Weight: 147 Kg

We present our new wood range after years of development. Our team proudly launches six completely renovated wood stoves. As a pioneer pellet stove brand, Ecoforest adapts to the market needs and enlarges its product range. We strongly believe in the power of fire, which gives pellet and wood stoves a central role at our homes. They not only provide sustainable heating, but also generate emotions and create unique moments.