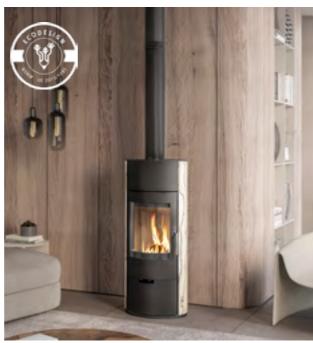

# A+ SENA

Power: 8 kW Performance: 84% Log size: 35 cm

Dimensions: 486 x 466 x 1142 mm

Weight: 103 Kg

Gas outlet diameter: 150 mm