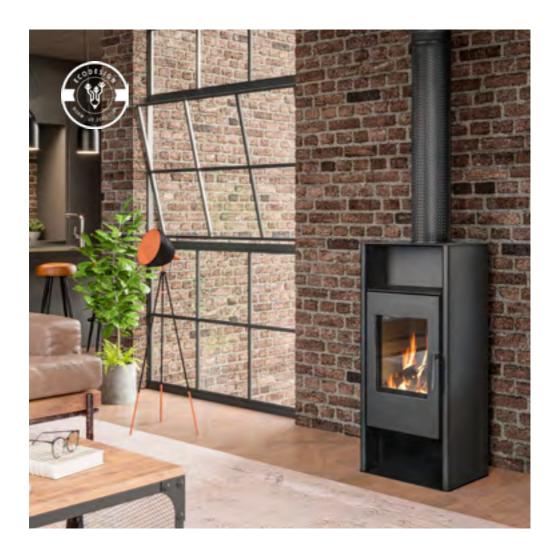

### AMAZONAS

Power: 8 kW Performance: 84% Log size: 35 cm

Dimensions: 486 x 466 x 1142 mm

Weight: 100 Kg