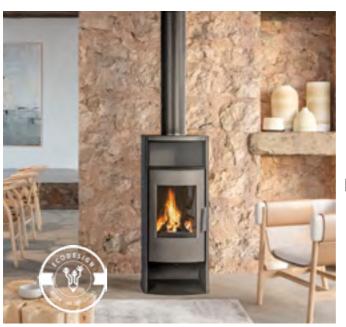

# A+ SENA

Power: 8 kW Performance: 84% Log size: 35 cm

Dimensions: 486 x 466 x 1142 mm

Weight: 103 Kg

Gas outlet diameter: 150 mm