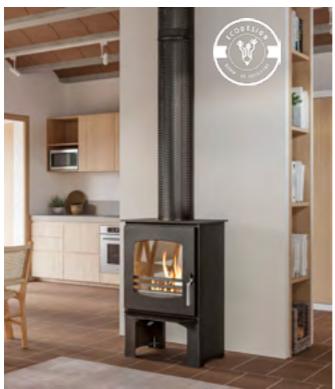

# NILO

Power: 8 kW Performance: 82% Log size: 35 cm

Dimensions: 485 x 434 x 798 mm

Weight: 80 Kg

Gas outlet diameter: 150 mm