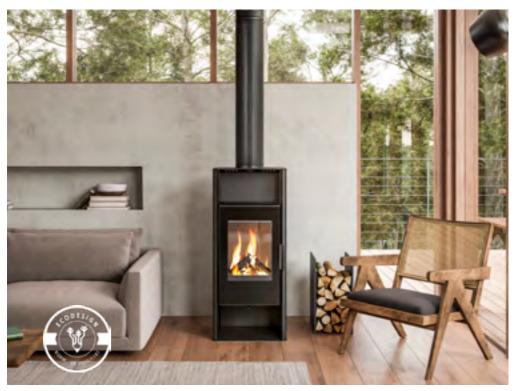

# A+ DANUBIO

Power: 8 kW Performance: 84% Log size: 35 cm

Dimensions: 500 x 472 x 1142 mm

Weight: 102 Kg