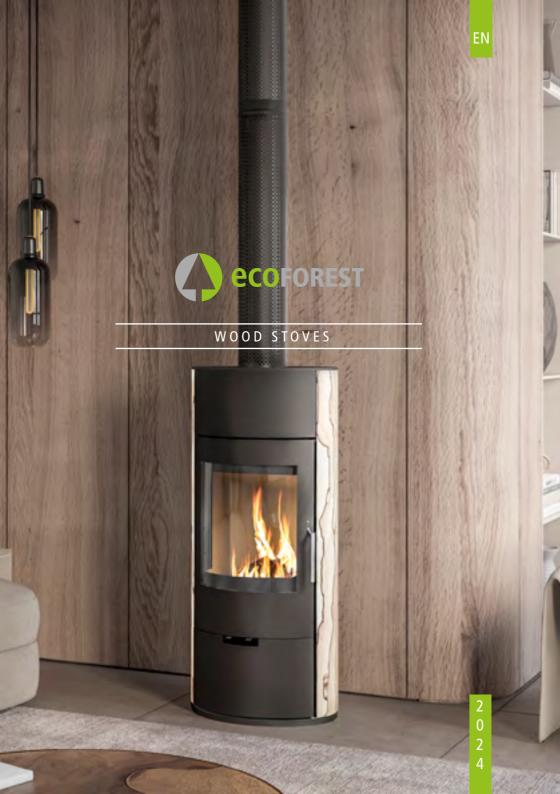

DESIGN AND USABILITY

Wood stoves offer several advantages that turn them into the ideal choice to heat a home. Besides offering a natural and cozy heat, wood stoves are very efficient, which allows to make the most of the thermal energy contained in wood. Since wood is a renewable source of fuel, stoves are a sustainable and environmentally-friendly option.

### ELBA

Power: 8 kW Performance: 80 % Log size: 35 cm

Dimensions: 609 x 453 x 1340 mm

Weight: 147 Kg

We present our new wood range after years of development. Our team proudly launches six completely renovated wood stoves. As a pioneer pellet stove brand, Ecoforest adapts to the market needs and enlarges its product range. We strongly believe in the power of fire, which gives pellet and wood stoves a central role at our homes. They not only provide sustainable heating, but also generate emotions and create unique moments.