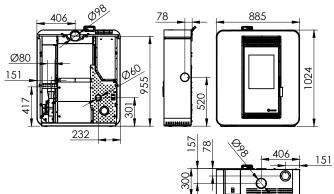

table Air / Stove

- Airtight (Passive house).
- Automatic modulation of combustion air, supply of pellets and convection air.
- Ecoforest exclusive electronics.
- Wifi and internet-based control.
- Control and programming by power or temperature with power modulation by room probe or optional thermostat (see p.74).
- Multifuel (pellets, almond shell, olive stone).
- Vacuum cleaning system.
- Multiple security systems.
- Stainless steel burning pot.
- Daily cleaning-free finned heat exchanger.
- Hearth with cast iron.
- One ducted air outlet, top or rear, max. length 7 metres (diameter: 100 mm).

- Direct air outlet front and/or ducted (top or rear).
- Top or rear smoke outlet possibility (internal flue pipes not included).
- Decorative front in black tempered glass.
- ecoSILENCE mode.