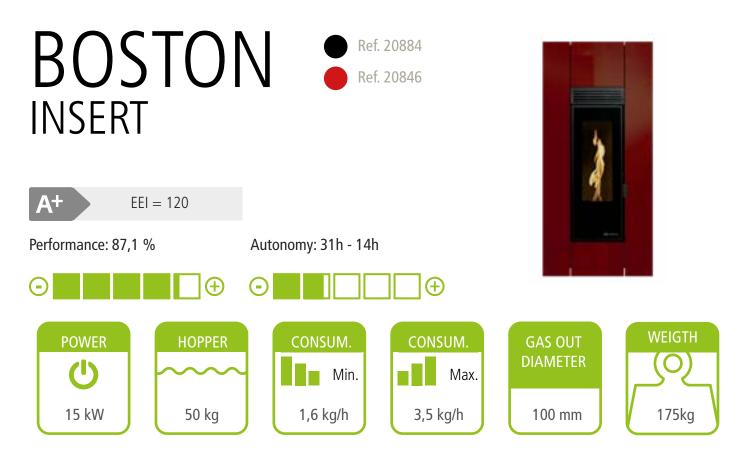

## Including

Pellets / Ductable Air / Insert

- Automatic modulation of combustion air, supply of pellets and convection air.
- Exclusive Ecoforest electronics.
- Wifi and internet-based control.
- Control and programming by power or temperature with power modulation by room probe or optional thermostat (see p.74).
- Multifuel (pellets, almond shell, olive stone).
- Vacuum cleaning system.
- Multiple security systems.
- Stainless steel burning pot.
- Daily cleaning-free aluminium finned heat exchanger.
- Hearth with vermiculite.
- Two ducted air outlets, max. length 7 metres (diameter: 120 mm).

- Wheels for maintenance.
- Decorative front in red or black tempered glass.