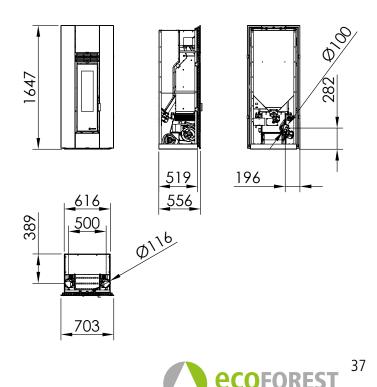

## Including

Pellets / Ductable Air / Insert

- Automatic modulation of combustion air, supply of pellets and convection air.
- Exclusive Ecoforest electronics.
- Wifi and internet-based control.
- Control and programming by power or temperature with power modulation by room probe or optional thermostat (see p.74).
- Multifuel (pellets, almond shell, olive stone).
- Vacuum cleaning system.
- Multiple security systems.
- Stainless steel burning pot.
- Daily cleaning-free aluminium finned heat exchanger.
- Hearth with vermiculite.
- Two ducted air outlets, max. length 7 metres (diameter: 120 mm).

- Wheels for maintenance.
- Decorative front in red or black tempered glass.