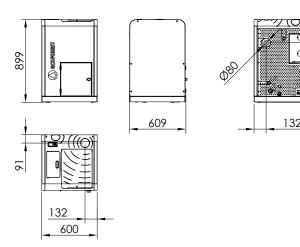

NTINA Ref. 20897 COMPACT



Performance: 90 % Autonomy: 30h - 15h















## Including

Pellets / Boilers / Cantina Range

- Automatic control of combustion air, fuel supply and recirculating pump flow.
- Software regulation of flow and return temperatures without anti-condensation valve.
- Possibility to control DHW tank, buffer and hoppers (Ref. 68801/1, p. 82).
- Exclusive Ecoforest electronics.
- Wifi and internet-based control.
- Control and programming by power or temperature with power modulation by room probe or optional thermostat (see p.74).
- Multifuel (pellets, almond shell, olive stone).
- Multiple security systems.
- Hearth with vermiculite.
- Stainless steel burning pot.
- Including circulation pump, expansion tank
   (7 l) and safety valve.

Wheels for maintenance.