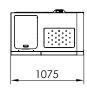

30kW Ref. 20728

## CANTINA NOVA 30

EEI = 128

Performance: 93,1 %

Autonomy: 40 h-18 h