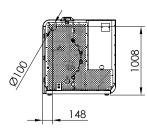

30kW Ref. 20728

## CANTINA NOVA 30

EEI = 128

Performance: 93,1 %

Autonomy: 40 h-18 h