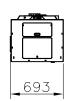

## CANTINA

SÚPER

Performance: 91 %

Autonomy: 32h - 9h

Ref. 21705

## Including

Pellets / Boilers / Cantina Range

- Automatic control of combustion air, fuel supply and recirculating pump flow.
- Software regulation of flow and return temperatures without anti-condensation valve.
- Possibility to control DHW tank, buffer and hoppers (Ref. 68801/1, p. 82).
- Ecoforest exclusive electronics.
- Wifi and internet-based control.
- Control and programming by power or temperature with power modulation by room probe or optional thermostat (see p.74).
- Multifuel (pellets, almond shell, olive stone).
- Vacuum cleaning system.
- Multiple security systems.
- Hearth with cast iron.
- Stainless steel burning pot.

- Stainless steel heat exchanger.
- Including circulation pump, expansion tank (8 l) and safety valve.
- Cleaning handles can be reversed.
- Possibility for an external hopper.