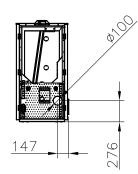

## CANTINA

SÚPER

Performance: 91 %

Autonomy: 32h - 9h

Ref. 21705

## Including

Pellets / Boilers / Cantina Range

- Automatic control of combustion air, fuel supply and recirculating pump flow.
- Software regulation of flow and return temperatures without anti-condensation valve.
- Possibility to control DHW tank, buffer and hoppers (Ref. 68801/1, p. 82).
- Ecoforest exclusive electronics.
- Wifi and internet-based control.
- Control and programming by power or temperature with power modulation by room probe or optional thermostat (see p.74).
- Multifuel (pellets, almond shell, olive stone).
- Vacuum cleaning system.
- Multiple security systems.
- Hearth with cast iron.
- Stainless steel burning pot.

- Stainless steel heat exchanger.
- Including circulation pump, expansion tank (8 l) and safety valve.
- Cleaning handles can be reversed.
- Possibility for an external hopper.