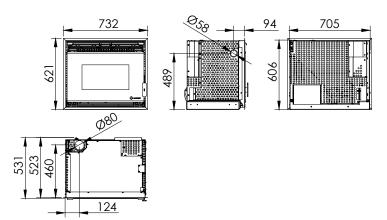

## Including

Pellets / Air / Insert

- Automatic modulation of combustion air, supply of pellets and convection air.
- Ecoforest exclusive electronics.
- Wifi and internet-based control.
- Control and programming by power or temperature with power modulation by room probe or optional thermostat (see p.74).
- Multifuel (pellets, almond shell, olive stone).
- Vacuum cleaning system.
- Multiple security systems.
- Cast iron burning pot.
- Daily cleaning-free aluminium finned heat exchanger.
- Hearth with vermiculite.
- Large capacity fuel tray.

- Extraction guides for maintenance.
- ecoSILENCE mode. 🛞
- Height-adjustable mounting structure optional (see p. 81)