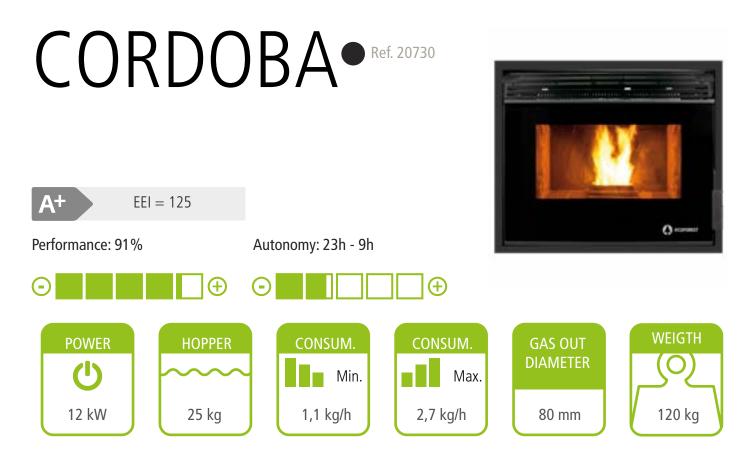

## Including

Pellets / Air / Insert

- Automatic modulation of combustion air, supply of pellets and convection air.
- Ecoforest exclusive electronics.
- Wifi and internet-based control.
- Control and programming by power or temperature with power modulation by room probe or optional thermostat (see p.74).
- Multifuel (pellets, almond shell, olive stone).
- Vacuum cleaning system.
- Multiple security systems.
- Cast iron burning pot.
- Daily cleaning-free aluminium finned heat exchanger.
- Hearth with vermiculite.
- Large capacity fuel tray.

- Extraction guides for maintenance.
- ecoSILENCE mode. 🛞
- Height-adjustable mounting structure optional (see p. 81)