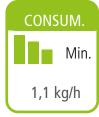

## CORDOBA•

## **CANALIZABLE**



Performance: 91% Autonomy: 23h - 9h















## Including

## Pellets / Ductable Air / Insert

- Automatic modulation of combustion air, supply of pellets and convection air.
- Ecoforest exclusive electronics.
- Wifi and internet-based control.
- Control and programming by power or temperature with power modulation by room probe or optional thermostat (see p.74).
- Multifuel (pellets, almond shell, olive stone).
- Vacuum cleaning system.
- Multiple security systems.
- Cast iron burning pot.
- Daily cleaning-free aluminium finned heat exchanger.
- Hearth with vermiculite.
- Large capacity fuel tray.

- Extraction guides for maintenance.
- One ducted air outlet, max. length 7 metres (diameter: 100 mm).
- Two front air outlets.

ecoSILENCE mode.



Height-adjustable mounting structure optional (see p. 81)