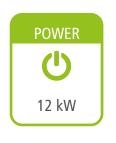

## CORDOBA•

## **CANALIZABLE**



Performance: 91% Autonomy: 23h - 9h















## Including

## Pellets / Ductable Air / Insert

- Automatic modulation of combustion air, supply of pellets and convection air.
- Ecoforest exclusive electronics.
- Wifi and internet-based control.
- Control and programming by power or temperature with power modulation by room probe or optional thermostat (see p.74).
- Multifuel (pellets, almond shell, olive stone).
- Vacuum cleaning system.
- Multiple security systems.
- Cast iron burning pot.
- Daily cleaning-free aluminium finned heat exchanger.
- Hearth with vermiculite.
- Large capacity fuel tray.

- Extraction guides for maintenance.
- One ducted air outlet, max. length 7 metres (diameter: 100 mm).
- Two front air outlets.

ecoSILENCE mode.



Height-adjustable mounting structure optional (see p. 81)