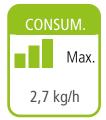

## CORDOBA•

## **CANALIZABLE**



Performance: 91% Autonomy: 23h - 9h















## Including

## Pellets / Ductable Air / Insert

- Automatic modulation of combustion air, supply of pellets and convection air.
- Ecoforest exclusive electronics.
- Wifi and internet-based control.
- Control and programming by power or temperature with power modulation by room probe or optional thermostat (see p.74).
- Multifuel (pellets, almond shell, olive stone).
- Vacuum cleaning system.
- Multiple security systems.
- Cast iron burning pot.
- Daily cleaning-free aluminium finned heat exchanger.
- Hearth with vermiculite.
- Large capacity fuel tray.

- Extraction guides for maintenance.
- One ducted air outlet, max. length 7 metres (diameter: 100 mm).
- Two front air outlets.

ecoSILENCE mode.



Height-adjustable mounting structure optional (see p. 81)