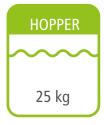

## Pellets / Ductable Air / Insert

- Automatic modulation of combustion air, supply of pellets and convection air.
- Ecoforest exclusive electronics.
- Wifi and internet-based control.
- Control and programming by power or temperature with power modulation by room probe or optional thermostat (see p.74).
- Multifuel (pellets, almond shell, olive stone).
- Vacuum cleaning system.
- Multiple security systems.
- Cast iron burning pot.
- Daily cleaning-free aluminium finned heat exchanger.
- Hearth with vermiculite.
- Large capacity fuel tray.