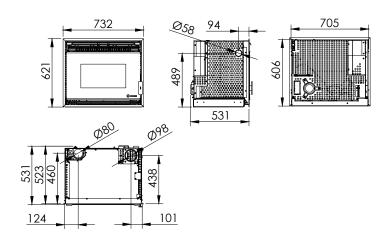

- Extraction guides for maintenance.
- One ducted air outlet, max. length 7 metres (diameter: 100 mm).
- Two front air outlets.

ecoSILENCE mode.

Height-adjustable mounting structure optional (see p. 81)