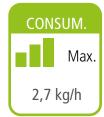

## CORDOBA • Ref. 20731 GLASS



EEI = 125

Performance: 91% Autonomy: 23h - 9h















## Including

Pellets / Air / Insert

- Automatic modulation of combustion air, supply of pellets and convection air.
- Exclusive Ecoforest electronics.
- Wifi and internet-based control.
- Control and programming by power or temperature with power modulation by room probe or optional thermostat (see p.74).
- Multifuel (pellets, almond shell, olive stone).
- Vacuum cleaning system.
- Multiple security systems.
- Cast iron burning pot.
- Daily cleaning-free aluminium finned heat exchanger.
- Hearth with vermiculite.
- Large capacity fuel tray.
- Extraction guides for maintenance.

- Height-adjustable mounting structure.
- Decorative front in black tempered glass.
- ecoSILENCE mode.