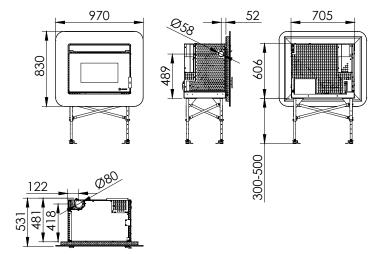

## CORDOBA • Ref. 20731 GLASS



EEI = 125

Performance: 91% Autonomy: 23h - 9h















## Including

Pellets / Air / Insert

- Automatic modulation of combustion air, supply of pellets and convection air.
- Exclusive Ecoforest electronics.
- Wifi and internet-based control.
- Control and programming by power or temperature with power modulation by room probe or optional thermostat (see p.74).
- Multifuel (pellets, almond shell, olive stone).
- Vacuum cleaning system.
- Multiple security systems.
- Cast iron burning pot.
- Daily cleaning-free aluminium finned heat exchanger.
- Hearth with vermiculite.
- Large capacity fuel tray.
- Extraction guides for maintenance.

- Height-adjustable mounting structure.
- Decorative front in black tempered glass.
- ecoSILENCE mode.