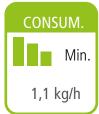

## CORDOBA • Ref. 20731 GLASS



EEI = 125

Performance: 91% Autonomy: 23h - 9h















## Including

Pellets / Air / Insert

- Automatic modulation of combustion air, supply of pellets and convection air.
- Exclusive Ecoforest electronics.
- Wifi and internet-based control.
- Control and programming by power or temperature with power modulation by room probe or optional thermostat (see p.74).
- Multifuel (pellets, almond shell, olive stone).
- Vacuum cleaning system.
- Multiple security systems.
- Cast iron burning pot.
- Daily cleaning-free aluminium finned heat exchanger.
- Hearth with vermiculite.
- Large capacity fuel tray.
- Extraction guides for maintenance.

- Height-adjustable mounting structure.
- Decorative front in black tempered glass.
- ecoSILENCE mode.