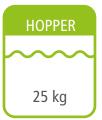

## Including

Pellets / Air / Insert

- Automatic modulation of combustion air, supply of pellets and convection air.
- Exclusive Ecoforest electronics.
- Wifi and internet-based control.
- Control and programming by power or temperature with power modulation by room probe or optional thermostat (see p.74).
- Multifuel (pellets, almond shell, olive stone).
- Vacuum cleaning system.
- Multiple security systems.
- Cast iron burning pot.
- Daily cleaning-free aluminium finned heat exchanger.
- Hearth with vermiculite.
- Large capacity fuel tray.
- Extraction guides for maintenance.