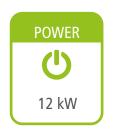

## CORDOBA • Ref. 20731 GLASS



EEI = 125

Performance: 91% Autonomy: 23h - 9h















## Including

Pellets / Air / Insert

- Automatic modulation of combustion air, supply of pellets and convection air.
- Exclusive Ecoforest electronics.
- Wifi and internet-based control.
- Control and programming by power or temperature with power modulation by room probe or optional thermostat (see p.74).
- Multifuel (pellets, almond shell, olive stone).
- Vacuum cleaning system.
- Multiple security systems.
- Cast iron burning pot.
- Daily cleaning-free aluminium finned heat exchanger.
- Hearth with vermiculite.
- Large capacity fuel tray.
- Extraction guides for maintenance.

- Height-adjustable mounting structure.
- Decorative front in black tempered glass.
- ecoSILENCE mode.