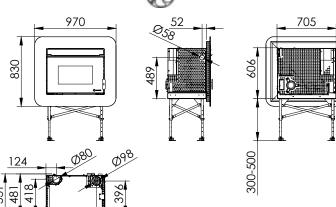

- One ducted air outlet, max. length 7 metres (diameter: 100 mm).
- Two front air outlets.

Decorative front in black tempered glass.

101

ecoSILENCE mode.