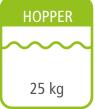

## Including

Pellets / Ductable Air / Insert

- Automatic modulation of combustion air, supply of pellets and convection air.
- Ecoforest exclusive electronics.
- Wifi and internet-based control.
- Control and programming by power or temperature with power modulation by room probe or optional thermostat (see p.74).
- Multifuel (pellets, almond shell, olive sto-
- Vacuum cleaning system.
- Multiple security systems.
- Cast iron burning pot.
- Daily cleaning-free aluminium finned heat exchanger.
- Hearth with vermiculite.
- Large capacity fuel tray.
- Extraction guides for maintenance.
- Height-adjustable mounting structure.