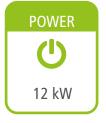

## CORDOBA **GLASS CANALIZABLE**



Performance: 91%

Autonomy: 23h - 9h

















## Including

Pellets / Ductable Air / Insert

- Automatic modulation of combustion air, supply of pellets and convection air.
- Ecoforest exclusive electronics.
- Wifi and internet-based control.
- Control and programming by power or temperature with power modulation by room probe or optional thermostat (see p.74).
- Multifuel (pellets, almond shell, olive sto-
- Vacuum cleaning system.
- Multiple security systems.
- Cast iron burning pot.
- Daily cleaning-free aluminium finned heat exchanger.
- Hearth with vermiculite.
- Large capacity fuel tray.
- Extraction guides for maintenance.
- Height-adjustable mounting structure.

- One ducted air outlet, max. length 7 metres (diameter: 100 mm).
- Two front air outlets.

Decorative front in black tempered glass.

101

ecoSILENCE mode