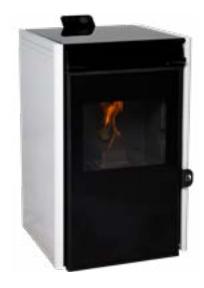

## CRETA

EEI = 125

Performance: 91,2%

Autonomy: 17h - 8h

## Including

Pellets / Air / Stove

- Airtight (Passive house).
- Automatic modulation of combustion air, supply of pellets and convection air.
- Ecoforest exclusive electronics.
- Wifi and internet-based control.
- Control and programming by power or temperature with power modulation by room probe or optional thermostat (see p.74).
- Multifuel (pellets, almond shell, olive stone).
- Vacuum cleaning system.
- Multiple security systems.
- Cast iron burning pot.
- Daily cleaning-free finned heat exchanger.
- Front and top in black tempered glass.

- Air intake diameter: 60 mm.
- ecoSILENCE mode