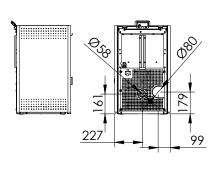

## CRETA





EEI = 125



Performance: 91,2%

Autonomy: 17h - 8h



















## Including

Pellets / Air / Stove

- Airtight (Passive house).
- Automatic modulation of combustion air, supply of pellets and convection air.
- Ecoforest exclusive electronics.
- Wifi and internet-based control.
- Control and programming by power or temperature with power modulation by room probe or optional thermostat (see p.74).
- Multifuel (pellets, almond shell, olive stone).
- Vacuum cleaning system.
- Multiple security systems.
- Cast iron burning pot.
- Daily cleaning-free finned heat exchanger.
- Front and top in black tempered glass.

- Air intake diameter: 60 mm.
- ecoSILENCE mode