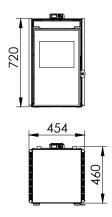

## CRETA





EEI = 125



Performance: 91,2%

Autonomy: 17h - 8h



















## Including

Pellets / Air / Stove

- Airtight (Passive house).
- Automatic modulation of combustion air, supply of pellets and convection air.
- Ecoforest exclusive electronics.
- Wifi and internet-based control.
- Control and programming by power or temperature with power modulation by room probe or optional thermostat (see p.74).
- Multifuel (pellets, almond shell, olive stone).
- Vacuum cleaning system.
- Multiple security systems.
- Cast iron burning pot.
- Daily cleaning-free finned heat exchanger.
- Front and top in black tempered glass.

- Air intake diameter: 60 mm.
- ecoSILENCE mode