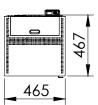

## Fireplace deer with mirror effect

- Automatic modulation of combustion air, supply of pellets and convection air.
- Ecoforest exclusive electronics.
- Wifi and internet-based control.
- Control and programming by power or temperature with power modulation by room probe or optional thermostat (see p.74).
- Multifuel (pellets, almond shell, olive stone).
- Vacuum cleaning system.
- Multiple security systems.
- Cast iron burning pot.
- Daily cleaning-free finned heat exchanger.
- Hearth with vermiculite.
- A front air outlet.
- One rear ducted air outlet, max. length 7 metres (diameter: 100 mm).

- Fireplace door with mirror effect.
- ecoSILENCE mode.

Pellets / Ductable Air / Stove