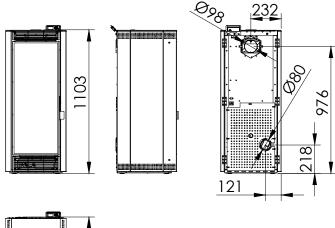

## Fireplace deer with mirror effect

- Automatic modulation of combustion air, supply of pellets and convection air.
- Ecoforest exclusive electronics.
- Wifi and internet-based control.
- Control and programming by power or temperature with power modulation by room probe or optional thermostat (see p.74).
- Multifuel (pellets, almond shell, olive stone).
- Vacuum cleaning system.
- Multiple security systems.
- Cast iron burning pot.
- Daily cleaning-free finned heat exchanger.
- Hearth with vermiculite.
- A front air outlet.
- One rear ducted air outlet, max. length 7 metres (diameter: 100 mm).

- Fireplace door with mirror effect.
- ecoSILENCE mode.

Pellets / Ductable Air / Stove