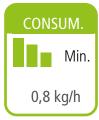

## **DUBAI**

Ref. 20858



Performance: 90 % Autonomy: 19h - 6h















## Including

## Fireplace deer with mirror effect

- Automatic modulation of combustion air, supply of pellets and convection air.
- Ecoforest exclusive electronics.
- Wifi and internet-based control.
- Control and programming by power or temperature with power modulation by room probe or optional thermostat (see p.74).
- Multifuel (pellets, almond shell, olive stone).
- Vacuum cleaning system.
- Multiple security systems.
- Cast iron burning pot.
- Daily cleaning-free finned heat exchanger.
- Hearth with vermiculite.
- A front air outlet.
- One rear ducted air outlet, max. length 7 metres (diameter: 100 mm).

- Fireplace door with mirror effect.
- ecoSILENCE mode.



Pellets / Ductable Air / Stove