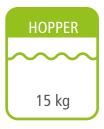

## Fireplace deer with mirror effect

- Automatic modulation of combustion air, supply of pellets and convection air.
- Ecoforest exclusive electronics.
- Wifi and internet-based control.
- Control and programming by power or temperature with power modulation by room probe or optional thermostat (see p.74).
- Multifuel (pellets, almond shell, olive stone).
- Vacuum cleaning system.
- Multiple security systems.
- Cast iron burning pot.
- Daily cleaning-free finned heat exchanger.
- Hearth with vermiculite.
- A front air outlet.
- One rear ducted air outlet, max. length 7 metres (diameter: 100 mm).