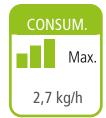

## **DUBAI**

Ref. 20858



Performance: 90 % Autonomy: 19h - 6h















## Including

## Fireplace deer with mirror effect

- Automatic modulation of combustion air, supply of pellets and convection air.
- Ecoforest exclusive electronics.
- Wifi and internet-based control.
- Control and programming by power or temperature with power modulation by room probe or optional thermostat (see p.74).
- Multifuel (pellets, almond shell, olive stone).
- Vacuum cleaning system.
- Multiple security systems.
- Cast iron burning pot.
- Daily cleaning-free finned heat exchanger.
- Hearth with vermiculite.
- A front air outlet.
- One rear ducted air outlet, max. length 7 metres (diameter: 100 mm).

- Fireplace door with mirror effect.
- ecoSILENCE mode.



Pellets / Ductable Air / Stove