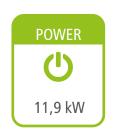

## **DUBAI**

Ref. 20858



Performance: 90 % Autonomy: 19h - 6h















## Including

## Fireplace deer with mirror effect

- Automatic modulation of combustion air, supply of pellets and convection air.
- Ecoforest exclusive electronics.
- Wifi and internet-based control.
- Control and programming by power or temperature with power modulation by room probe or optional thermostat (see p.74).
- Multifuel (pellets, almond shell, olive stone).
- Vacuum cleaning system.
- Multiple security systems.
- Cast iron burning pot.
- Daily cleaning-free finned heat exchanger.
- Hearth with vermiculite.
- A front air outlet.
- One rear ducted air outlet, max. length 7 metres (diameter: 100 mm).

- Fireplace door with mirror effect.
- ecoSILENCE mode.



Pellets / Ductable Air / Stove