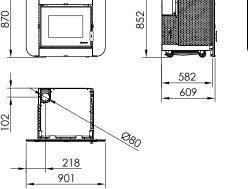

## DUBLIN II • Ref. 20924

EEI = 124

Autonomy: 20h - 9h Performance: 92,5 %

14 kW