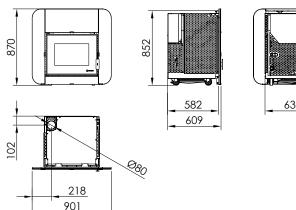

## DUBLIN II • Ref. 20924

EEI = 124

Autonomy: 20h - 9h Performance: 92,5 %

14 kW