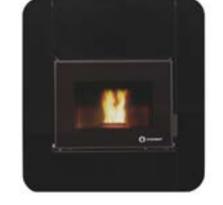

## DUBLIN II • Ref. 20924

EEI = 124

Autonomy: 20h - 9h Performance: 92,5 %

14 kW

## Including

Pellets / Hydro / Insert

- Automatic control of combustion air, fuel supply and recirculating pump flow.
- Software regulation of flow and return temperatures without anti-condensation valve.
- Control of DHW tank, buffer and hoppers.
- Ecoforest exclusive electronics.
- Wifi and internet-based control.
- Control and programming by power or temperature with power modulation by room probe or optional thermostat (see p.74).
- Multifuel (pellets, almond shell, olive stone).
- Vacuum cleaning system.
- Multiple security systems.
- Hearth with cast iron.
- Cast iron burning pot.
- Stainless steel heat exchanger.
- Including circulation pump, expansion tank

- (8 l) and safety valve.
- Wheels for maintenance.
- Large capacity fuel tray.
- Front in black tempered glass.