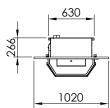

## ECO I **INSERT**

Ref. 20510



Performance: 85% Autonomy: 14h - 6h

















## Including

Pellets / Air / Insert

- Automatic modulation of combustion air, supply of pellets and convection air.
- Ecoforest exclusive electronics.
- Wifi and internet-based control.
- Control and programming by power or temperature with power modulation by room probe or optional thermostat (see p.74).
- Multifuel (pellets, almond shell, olive stone).
- Vacuum cleaning system.
- Multiple security systems.
- Stainless steel burning pot.
- Stainless steel tube heat exchanger.
- Hearth with cast iron.
- ecoSILENCE mode.