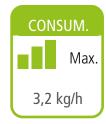

## ECO I **INSERT**

Ref. 20510



Performance: 85% Autonomy: 14h - 6h

















## Including

Pellets / Air / Insert

- Automatic modulation of combustion air, supply of pellets and convection air.
- Ecoforest exclusive electronics.
- Wifi and internet-based control.
- Control and programming by power or temperature with power modulation by room probe or optional thermostat (see p.74).
- Multifuel (pellets, almond shell, olive stone).
- Vacuum cleaning system.
- Multiple security systems.
- Stainless steel burning pot.
- Stainless steel tube heat exchanger.
- Hearth with cast iron.
- ecoSILENCE mode.