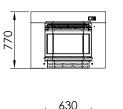

## ECO I **INSERT**

Ref. 20510



Performance: 85% Autonomy: 14h - 6h

















## Including

Pellets / Air / Insert

- Automatic modulation of combustion air, supply of pellets and convection air.
- Ecoforest exclusive electronics.
- Wifi and internet-based control.
- Control and programming by power or temperature with power modulation by room probe or optional thermostat (see p.74).
- Multifuel (pellets, almond shell, olive stone).
- Vacuum cleaning system.
- Multiple security systems.
- Stainless steel burning pot.
- Stainless steel tube heat exchanger.
- Hearth with cast iron.
- ecoSILENCE mode.