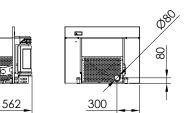

## ECO I **INSERT**

Ref. 20510



Performance: 85% Autonomy: 14h - 6h

















## Including

Pellets / Air / Insert

- Automatic modulation of combustion air, supply of pellets and convection air.
- Ecoforest exclusive electronics.
- Wifi and internet-based control.
- Control and programming by power or temperature with power modulation by room probe or optional thermostat (see p.74).
- Multifuel (pellets, almond shell, olive stone).
- Vacuum cleaning system.
- Multiple security systems.
- Stainless steel burning pot.
- Stainless steel tube heat exchanger.
- Hearth with cast iron.
- ecoSILENCE mode.