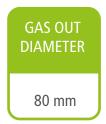

## ECO I **INSERT**

Ref. 20510



Performance: 85% Autonomy: 14h - 6h

















## Including

Pellets / Air / Insert

- Automatic modulation of combustion air, supply of pellets and convection air.
- Ecoforest exclusive electronics.
- Wifi and internet-based control.
- Control and programming by power or temperature with power modulation by room probe or optional thermostat (see p.74).
- Multifuel (pellets, almond shell, olive stone).
- Vacuum cleaning system.
- Multiple security systems.
- Stainless steel burning pot.
- Stainless steel tube heat exchanger.
- Hearth with cast iron.
- ecoSILENCE mode.