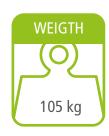

## ECO I **INSERT**

Ref. 20510



Performance: 85% Autonomy: 14h - 6h

















## Including

Pellets / Air / Insert

- Automatic modulation of combustion air, supply of pellets and convection air.
- Ecoforest exclusive electronics.
- Wifi and internet-based control.
- Control and programming by power or temperature with power modulation by room probe or optional thermostat (see p.74).
- Multifuel (pellets, almond shell, olive stone).
- Vacuum cleaning system.
- Multiple security systems.
- Stainless steel burning pot.
- Stainless steel tube heat exchanger.
- Hearth with cast iron.
- ecoSILENCE mode.