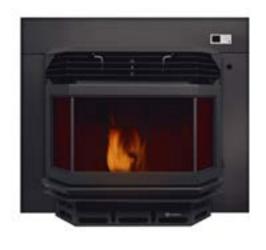

## ECO I **INSERT**

Ref. 20510

Performance: 85% Autonomy: 14h - 6h

## Including

Pellets / Air / Insert

- Automatic modulation of combustion air, supply of pellets and convection air.
- Ecoforest exclusive electronics.
- Wifi and internet-based control.
- Control and programming by power or temperature with power modulation by room probe or optional thermostat (see p.74).
- Multifuel (pellets, almond shell, olive stone).
- Vacuum cleaning system.
- Multiple security systems.
- Stainless steel burning pot.
- Stainless steel tube heat exchanger.
- Hearth with cast iron.
- ecoSILENCE mode.