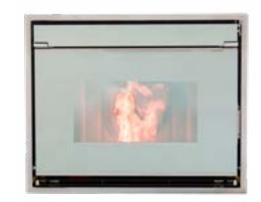

## GRANADA Ref. 20890

Performance: 91% Autonomy: 23h - 9h

## Pellets / Ductable Air / Insert

- Automatic modulation of combustion air, supply of pellets and convection air.
- Ecoforest exclusive electronics.
- Wifi and internet-based control.
- Control and programming by power or temperature with power modulation by room probe or optional thermostat (see p.74).
- Multifuel (pellets, almond shell, olive stone).
- Vacuum cleaning system.
- Multiple security systems.
- Cast iron burning pot.
- Daily cleaning-free aluminium finned heat exchanger.
- Large capacity fuel tray.
- Hearth with vermiculite.

Fireplace door with mirror effect. 732 489