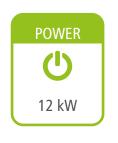

## GRANADA Ref. 20890





Performance: 91% Autonomy: 23h - 9h















## Including

## Pellets / Ductable Air / Insert

- Automatic modulation of combustion air, supply of pellets and convection air.
- Ecoforest exclusive electronics.
- Wifi and internet-based control.
- Control and programming by power or temperature with power modulation by room probe or optional thermostat (see p.74).
- Multifuel (pellets, almond shell, olive stone).
- Vacuum cleaning system.
- Multiple security systems.
- Cast iron burning pot.
- Daily cleaning-free aluminium finned heat exchanger.
- Large capacity fuel tray.
- Hearth with vermiculite.

- Extraction guides for maintenance.
- Height-adjustable mounting structure.
- Stainless steel finish. Mirror effect.
- One ducted air outlet, max. length 7 metres (diameter: 100 mm).
- Two front air outlets.

Fireplace door w