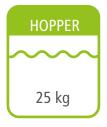

## Pellets / Ductable Air / Insert

- Automatic modulation of combustion air, supply of pellets and convection air.
- Ecoforest exclusive electronics.
- Wifi and internet-based control.
- Control and programming by power or temperature with power modulation by room probe or optional thermostat (see p.74).
- Multifuel (pellets, almond shell, olive stone).
- Vacuum cleaning system.
- Multiple security systems.
- Cast iron burning pot.
- Daily cleaning-free aluminium finned heat exchanger.
- Large capacity fuel tray.
- Hearth with vermiculite.