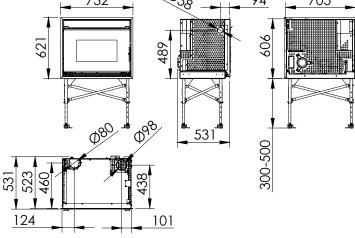

Pellets / Ductable Air / Insert

- Automatic modulation of combustion air, supply of pellets and convection air.
- Ecoforest exclusive electronics.
- Wifi and internet-based control.
- Control and programming by power or temperature with power modulation by room probe or optional thermostat (see p.74).
- Multifuel (pellets, almond shell, olive stone).
- Vacuum cleaning system.
- Multiple security systems.
- Cast iron burning pot.
- Daily cleaning-free aluminium finned heat exchanger.
- Large capacity fuel tray.
- Hearth with vermiculite.

- Extraction guides for maintenance.
- Height-adjustable mounting structure.
- Stainless steel finish. Mirror effect.
- One ducted air outlet, max. length 7 metres (diameter: 100 mm).
- Two front air outlets.

Fireplace door with mirror effect. 732 489