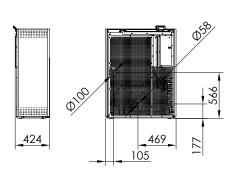

- Including circulation pump, expansion tank
  (7 l) and safety valve.
- Decorative front and top in black tempered glass.
- Top or rear smoke outlet possibility (internal flue pipes not included).
- Air intake diameter: 60 mm.