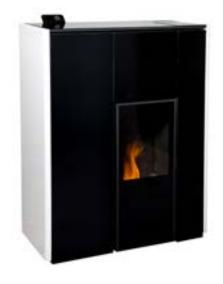

## HIDROCOPPER 18 SLIM PLUS

EEI = 132

Ref. 20930 Ref. 20931

Performance: 95 % Autonomy: 18h - 9h

## Including

Pellets / Hydro / Stove

- Airtight (Passive house).
- Automatic control of combustion air, fuel supply and recirculating pump flow.
- Software regulation of flow and return temperatures without anti-condensation valve.
- Possibility to control DHW tank, buffer and hoppers (Ref. 68801/1, p. 82).
- Ecoforest exclusive electronics.
- Wifi and internet-based control.
- Control and programming by power or temperature with power modulation by room probe or optional thermostat (see p.74).
- Multifuel (pellets, olive stone).
- Vacuum cleaning system.
- Multiple security systems.
- Hearth with cast iron.
- Cast iron and stainless steel burning pot.

- Including circulation pump, expansion tank
  (7 l) and safety valve.
- Decorative front and top in black tempered glass.
- Top or rear smoke outlet possibility (internal flue pipes not included).
- Air intake diameter: 60 mm.