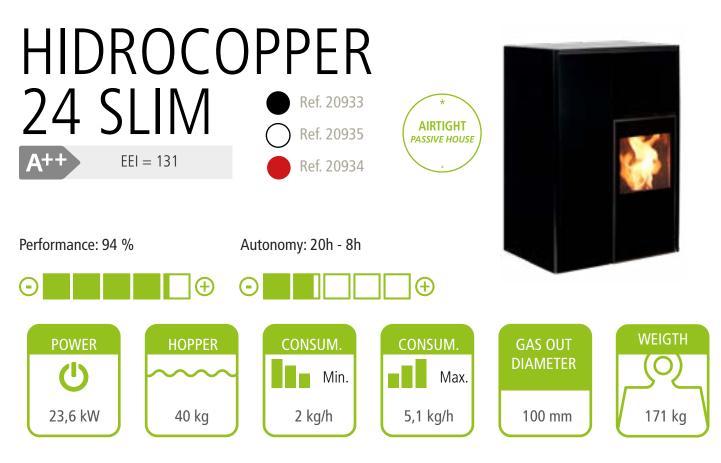

## Including

Pellets / Hydro / Stove

- Airtight (Passive house).
  - Automatic control of combustion air, fuel supply and recirculating pump flow.
  - Software regulation of flow and return temperatures without anti-condensation valve.
  - Possibility to control DHW tank, buffer and hoppers (Ref. 68801/1, p. 82).
  - Exclusive Ecoforest electronics.
  - Wifi and internet-based control.
  - Control and programming by power or temperature with power modulation by room probe or optional thermostat (see p.74).
  - Vacuum cleaning system.
  - Multiple security systems.
  - Hearth with cast iron.
  - Cast iron and stainless steel burning pot
  - Including circulation pump, expansion tank (7 l) and safety valve.

• Front and top in black tempered glass.

• Air intake diameter: 60 mm.