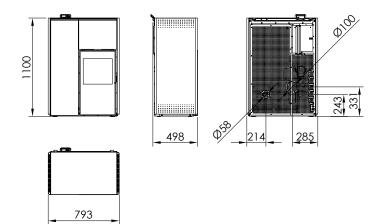

## Including

Pellets / Hydro / Stove

- Airtight (Passive house).
  - Automatic control of combustion air, fuel supply and recirculating pump flow.
  - Software regulation of flow and return temperatures without anti-condensation valve.
  - Possibility to control DHW tank, buffer and hoppers (Ref. 68801/1, p. 82).
  - Exclusive Ecoforest electronics.
  - Wifi and internet-based control.
  - Control and programming by power or temperature with power modulation by room probe or optional thermostat (see p.74).
  - Vacuum cleaning system.
  - Multiple security systems.
  - Hearth with cast iron.
  - Cast iron and stainless steel burning pot
  - Including circulation pump, expansion tank (7 l) and safety valve.

• Front and top in black tempered glass.

• Air intake diameter: 60 mm.