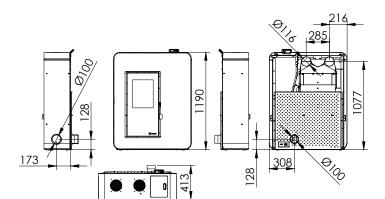

## Including

- Automatic modulation of combustion air, supply of pellets and convection air.
- Ecoforest exclusive electronics.
- Wifi and internet-based control.
- Control and programming by power or temperature with power modulation by room probe or optional thermostat (see p.74).
- Vacuum cleaning system.
- Multiple security systems.
- Stainless steel burning pot.
- Daily cleaning-free aluminium finned heat exchanger.
- Hearth with cast iron and vermiculite.
- Two ducted air outlets, max. length 7 metres (diameter: 120 mm).
- Optional 3 positions ducted air configuration (rear and/or top).

## Pellets / Ductable Air / Stove

- Rear or right side smoke outlet posssibility.
- Decorative front in black tempered glass.
- ecoSILENCE mode.