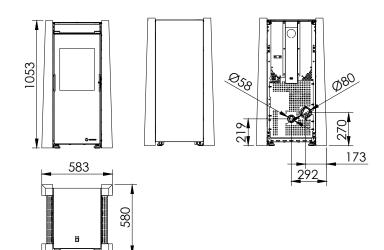

## **KEOPS**

Performance: 91,8%

Autonomy: 24h - 7h

## Including

Pellets / Air / Stove

- Airtight (Passive house).
- Automatic modulation of combustion air, supply of pellets and convection air.
- Ecoforest exclusive electronics.
- Wifi and internet-based control.
- Control and programming by power or temperature with power modulation by room probe or optional thermostat (see p.74).
- Multifuel (pellets, almond shell, olive stone).
- Vacuum cleaning system.
- Multiple security systems.
- Cast iron burning pot.
- Daily cleaning-free finned heat exchanger.
- Hearth with cast iron and vermiculite.
- Air intake diameter: 60 mm.