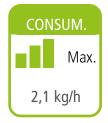

## **KEOPS**







Performance: 91,8%

Autonomy: 24h - 7h

















## Including

Pellets / Air / Stove

- Airtight (Passive house).
- Automatic modulation of combustion air, supply of pellets and convection air.
- Ecoforest exclusive electronics.
- Wifi and internet-based control.
- Control and programming by power or temperature with power modulation by room probe or optional thermostat (see p.74).
- Multifuel (pellets, almond shell, olive stone).
- Vacuum cleaning system.
- Multiple security systems.
- Cast iron burning pot.
- Daily cleaning-free finned heat exchanger.
- Hearth with cast iron and vermiculite.
- Air intake diameter: 60 mm.

- Natural wood finish.
- ecoSILENCE mode.