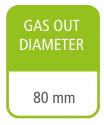

## Including

Pellets / Air / Stove

- Airtight (Passive house).
- Automatic modulation of combustion air, supply of pellets and convection air.
- Ecoforest exclusive electronics.
- Wifi and internet-based control.
- Control and programming by power or temperature with power modulation by room probe or optional thermostat (see p.74).
- Multifuel (pellets, almond shell, olive stone).
- Vacuum cleaning system.
- Multiple security systems.
- Cast iron burning pot.
- Daily cleaning-free finned heat exchanger.
- Hearth with cast iron and vermiculite.
- Air intake diameter: 60 mm.