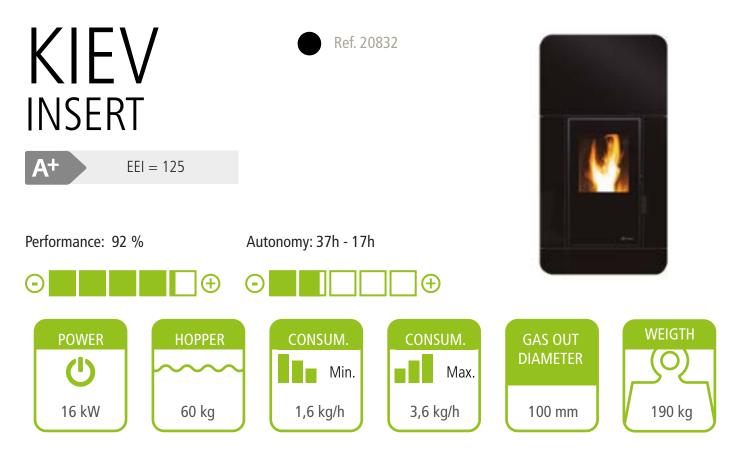

## Including

Pellets / Ductable Air / Insert

- Automatic modulation of combustion air, supply of pellets and convection air.
- Ecoforest exclusive electronics. •
- Wifi and internet-based control.
- Control and programming by power or temperature with power modulation by room probe or optional thermostat (see p.74).
- Multifuel (pellets, almond shell, olive stone). •
- Vacuum cleaning system.
- Multiple security systems.
- Stainless steel burning pot.
- Daily cleaning-free aluminium finned heat exchanger.
- Hearth with vermiculite.
- Two ducted air outlets, max. length 7 metres (diameter: 120 mm).
- Wheels for maintenance.

- Decorative front in black tempered glass.
- Option to reverse the opening direction of the loading hatch to the right.
- ecoSILENCE mode. 🔗