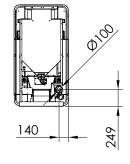

## Including

Pellets / Ductable Air / Insert

- Automatic modulation of combustion air, supply of pellets and convection air.
- Ecoforest exclusive electronics. •
- Wifi and internet-based control.
- Control and programming by power or temperature with power modulation by room probe or optional thermostat (see p.74).
- Multifuel (pellets, almond shell, olive stone). •
- Vacuum cleaning system.
- Multiple security systems.
- Stainless steel burning pot.
- Daily cleaning-free aluminium finned heat exchanger.
- Hearth with vermiculite.
- Two ducted air outlets, max. length 7 metres (diameter: 120 mm).
- Wheels for maintenance.

- Decorative front in black tempered glass.
- Option to reverse the opening direction of the loading hatch to the right.
- ecoSILENCE mode. 🔗