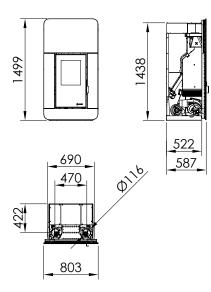

## Including

Pellets / Ductable Air / Insert

- Automatic modulation of combustion air, supply of pellets and convection air.
- Ecoforest exclusive electronics. •
- Wifi and internet-based control.
- Control and programming by power or temperature with power modulation by room probe or optional thermostat (see p.74).
- Multifuel (pellets, almond shell, olive stone). •
- Vacuum cleaning system.
- Multiple security systems.
- Stainless steel burning pot.
- Daily cleaning-free aluminium finned heat exchanger.
- Hearth with vermiculite.
- Two ducted air outlets, max. length 7 metres (diameter: 120 mm).
- Wheels for maintenance.

- Decorative front in black tempered glass.
- Option to reverse the opening direction of the loading hatch to the right.
- ecoSILENCE mode. 🔗