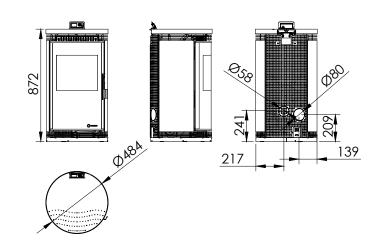

Performance: 93%

















## Including

Pellets / Air / Stove

- Airtight (Passive house).
- Automatic modulation of combustion air, supply of pellets and convection air.
- Ecoforest exclusive electronics...
- Wifi and internet-based control.
- Control and programming by power or temperature with power modulation by room probe or optional thermostat (see p.74).
- Multifuel (pellets, almond shell, olive stone).
- Vacuum cleaning system.
- Multiple security systems.
- Cast iron burning pot.
- Daily cleaning-free aluminium finned heat exchanger.
- Hearth with vermiculite.

- Air intake diameter: 60 mm.
- ecoSILENCE mode