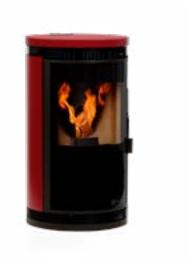

## Including

Pellets / Air / Stove

- Airtight (Passive house).
- Automatic modulation of combustion air, supply of pellets and convection air.
- Ecoforest exclusive electronics...
- Wifi and internet-based control.
- Control and programming by power or temperature with power modulation by room probe or optional thermostat (see p.74).
- Multifuel (pellets, almond shell, olive stone).
- Vacuum cleaning system.
- Multiple security systems.
- Cast iron burning pot.
- Daily cleaning-free aluminium finned heat exchanger.
- Hearth with vermiculite.