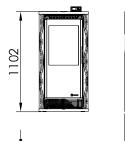

Air intake diameter: 60 mm.

544

ecoSILENCE mode 🛞

544

Optional Diflux Internal Kit Ref. 69070