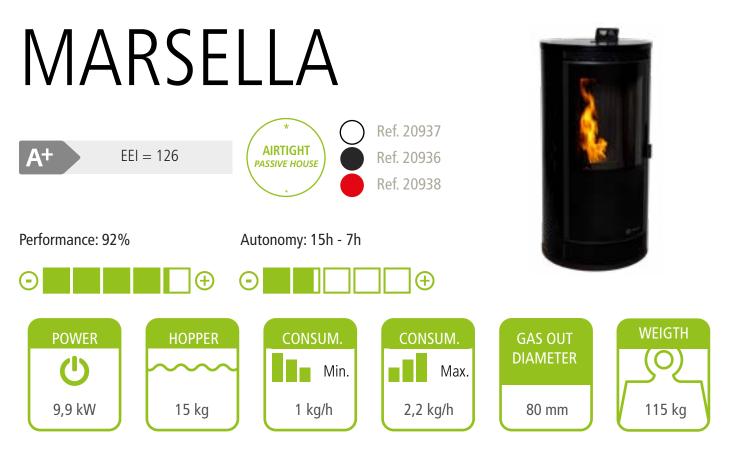

## Including

Pellets / Air / Stove

115

272

- Airtight (Passive house).
- Automatic modulation of combustion air, supply of pellets and convection air.
- Ecoforest exclusive electronics.
- Wifi and internet-based control.
- Control and programming by power or temperature with power modulation by room probe or optional thermostat (see p.74).
- Vacuum cleaning system.
- Multiple security systems.
- Cast iron burning pot.
- Daily cleaning-free aluminium finned heat exchanger.
- Hearth with cast iron.
- Top or rear double flow smoke outlet possibility (internal flue pipes not included).