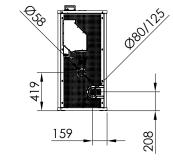

Air intake diameter: 60 mm.

544

ecoSILENCE mode 🛞

544

Optional Diflux Internal Kit Ref. 69070