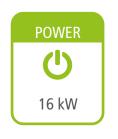

## MILAN





Performance: 92 % Autonomy: 37h -17h















## Including

Pellets / Ductable Air / Insert

- Automatic modulation of combustion air, supply of pellets and convection air.
- Ecoforest exclusive electronics.
- Wifi and internet-based control.
- Control and programming by power or temperature with power modulation by room probe or optional thermostat (see p.74).
- Multifuel (pellets, almond shell, olive stone).
- Vacuum cleaning system.
- Multiple security systems.
- Stainless steel burning pot
- Daily cleaning-free aluminium finned heat exchanger.
- Hearth with vermiculite.
- Two ducted air outlets, max. length 7 metres (diameter: 120 mm).
- Wheels for maintenance.







900