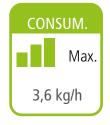

## MILAN





Performance: 92 % Autonomy: 37h -17h















## Including

Pellets / Ductable Air / Insert

- Automatic modulation of combustion air, supply of pellets and convection air.
- Ecoforest exclusive electronics.
- Wifi and internet-based control.
- Control and programming by power or temperature with power modulation by room probe or optional thermostat (see p.74).
- Multifuel (pellets, almond shell, olive stone).
- Vacuum cleaning system.
- Multiple security systems.
- Stainless steel burning pot
- Daily cleaning-free aluminium finned heat exchanger.
- Hearth with vermiculite.
- Two ducted air outlets, max. length 7 metres (diameter: 120 mm).
- Wheels for maintenance.







900