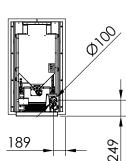

## Including

Pellets / Ductable Air / Insert

- Automatic modulation of combustion air, supply of pellets and convection air.
- Ecoforest exclusive electronics.
- Wifi and internet-based control.
- Control and programming by power or temperature with power modulation by room probe or optional thermostat (see p.74).
- Multifuel (pellets, almond shell, olive stone).
- Vacuum cleaning system.
- Multiple security systems.
- Stainless steel burning pot
- Daily cleaning-free aluminium finned heat exchanger.
- Hearth with vermiculite.
- Two ducted air outlets, max. length 7 metres (diameter: 120 mm).
- Wheels for maintenance.