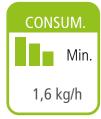

## MILAN





Performance: 92 % Autonomy: 37h -17h















## Including

Pellets / Ductable Air / Insert

- Automatic modulation of combustion air, supply of pellets and convection air.
- Ecoforest exclusive electronics.
- Wifi and internet-based control.
- Control and programming by power or temperature with power modulation by room probe or optional thermostat (see p.74).
- Multifuel (pellets, almond shell, olive stone).
- Vacuum cleaning system.
- Multiple security systems.
- Stainless steel burning pot
- Daily cleaning-free aluminium finned heat exchanger.
- Hearth with vermiculite.
- Two ducted air outlets, max. length 7 metres (diameter: 120 mm).
- Wheels for maintenance.







900