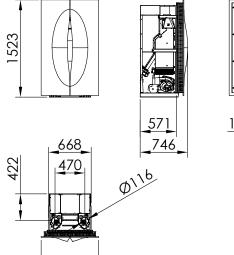

## Including

Pellets / Ductable Air / Insert

- Automatic modulation of combustion air, supply of pellets and convection air.
- Ecoforest exclusive electronics.
- Wifi and internet-based control.
- Control and programming by power or temperature with power modulation by room probe or optional thermostat (see p.74).
- Multifuel (pellets, almond shell, olive stone).
- Vacuum cleaning system.
- Multiple security systems.
- Stainless steel burning pot
- Daily cleaning-free aluminium finned heat exchanger.
- Hearth with vermiculite.
- Two ducted air outlets, max. length 7 metres (diameter: 120 mm).
- Wheels for maintenance.