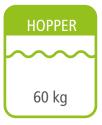

## MILAN





Performance: 92 % Autonomy: 37h -17h















## Including

Pellets / Ductable Air / Insert

- Automatic modulation of combustion air, supply of pellets and convection air.
- Ecoforest exclusive electronics.
- Wifi and internet-based control.
- Control and programming by power or temperature with power modulation by room probe or optional thermostat (see p.74).
- Multifuel (pellets, almond shell, olive stone).
- Vacuum cleaning system.
- Multiple security systems.
- Stainless steel burning pot
- Daily cleaning-free aluminium finned heat exchanger.
- Hearth with vermiculite.
- Two ducted air outlets, max. length 7 metres (diameter: 120 mm).
- Wheels for maintenance.







900