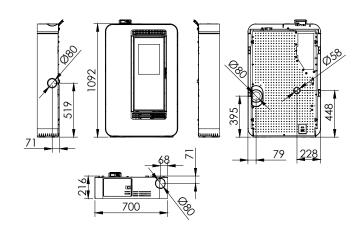

## Including

Pellets / Air / Stove

- Airtight (Passive house).
- Automatic modulation of combustion air, supply of pellets and convection air.
- Ecoforest exclusive electronics.
- Wifi and internet-based control.
- Control and programming by power or temperature with power modulation by room probe or optional thermostat (see p.74).
- Vacuum cleaning system.
- Multiple security systems.
- Stainless steel burning pot.
- Daily cleaning-free finned heat exchanger.
- Hearth with cast iron.
- Air intake diameter: 60 mm.
- Top, rear or right side smoke outlet possibility (internal flue pipes not included).

- Decorative front in black tempered glass.
- Fireplace door with mirror effect.
- ecoSILENCE mode