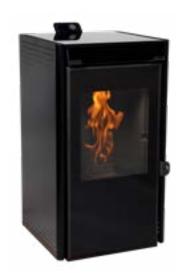

Performance: 94 %

7.5 kW

## Including

Pellets / Air / Stove

- Airtight (Passive house).
- Automatic modulation of combustion air. supply of pellets and convection air.
- Ecoforest exclusive electronics.
- Wifi and internet-based control.
- Control and programming by power or temperature with power modulation by room probe or optional thermostat (see p.74).
- Multifuel (pellets, almond shell, olive sto-
- Vacuum cleaning system.
- Multiple security systems.
- Cast iron burning pot.
- Daily cleaning-free finned heat exchanger.
- Front and top in black glass.
- Air intake diameter: 60 mm.