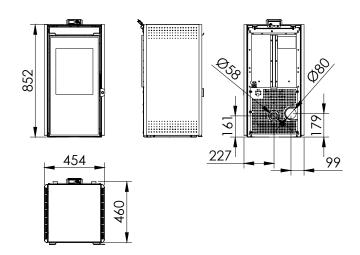

## Including

Pellets / Air / Stove

- Airtight (Passive house).
- Automatic modulation of combustion air. supply of pellets and convection air.
- Ecoforest exclusive electronics.
- Wifi and internet-based control.
- Control and programming by power or temperature with power modulation by room probe or optional thermostat (see p.74).
- Multifuel (pellets, almond shell, olive sto-
- Vacuum cleaning system.
- Multiple security systems.
- Cast iron burning pot.
- Daily cleaning-free finned heat exchanger.
- Front and top in black glass.
- Air intake diameter: 60 mm.