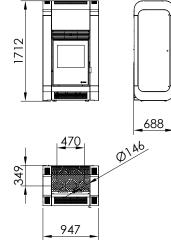

## Including

## Pellets / Ductable Air / Stove

- Automatic modulation of combustion air, supply of pellets and convection air.
- Ecoforest exclusive electronics.
- Wifi and internet-based control.
- Control and programming by power or temperature with power modulation by room probe or optional thermostat (see p.74).
- Multifuel (pellets, almond shell, olive stone).
- Vacuum cleaning system.
- Multiple security systems.
- Stainless steel burning pot.
- Daily cleaning-free aluminium finned heat exchanger.
- Hearth with vermiculite.
- Three ducted air outlets, max. length 14 metres (diameter: 150 mm).
- Wheels for maintenance.

• ecoSILENCE mode. 🛞







Manufacturer reserves the right to change any equipment characteristic, design or colour without previous notice. Dimensions: W