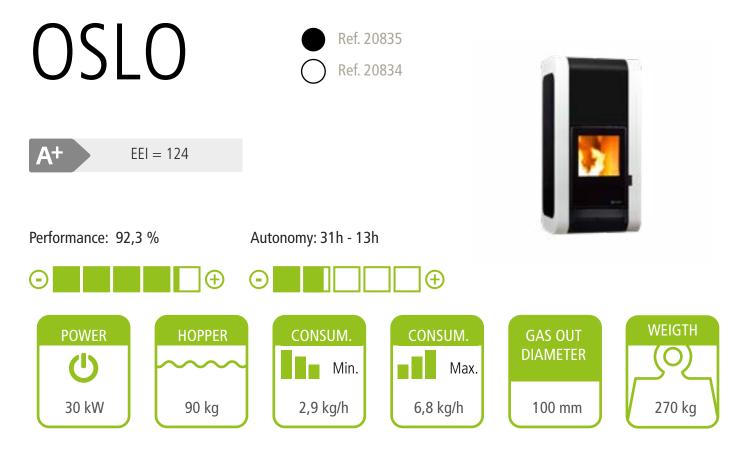

## Including

## Pellets / Ductable Air / Stove

- Automatic modulation of combustion air, supply of pellets and convection air.
- Ecoforest exclusive electronics.
- Wifi and internet-based control.
- Control and programming by power or temperature with power modulation by room probe or optional thermostat (see p.74).
- Multifuel (pellets, almond shell, olive stone).
- Vacuum cleaning system.
- Multiple security systems.
- Stainless steel burning pot.
- Daily cleaning-free aluminium finned heat exchanger.
- Hearth with vermiculite.
- Three ducted air outlets, max. length 14 metres (diameter: 150 mm).
- Wheels for maintenance.

• ecoSILENCE mode. 🛞







Manufacturer reserves the right to change any equipment characteristic, design or colour without previous notice. Dimensions: W