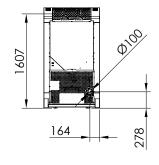

## Including

## Pellets / Ductable Air / Stove

- Automatic modulation of combustion air, supply of pellets and convection air.
- Ecoforest exclusive electronics.
- Wifi and internet-based control.
- Control and programming by power or temperature with power modulation by room probe or optional thermostat (see p.74).
- Multifuel (pellets, almond shell, olive stone).
- Vacuum cleaning system.
- Multiple security systems.
- Stainless steel burning pot.
- Daily cleaning-free aluminium finned heat exchanger.
- Hearth with vermiculite.
- Three ducted air outlets, max. length 14 metres (diameter: 150 mm).
- Wheels for maintenance.

• ecoSILENCE mode. 🛞







Manufacturer reserves the right to change any equipment characteristic, design or colour without previous notice. Dimensions: W