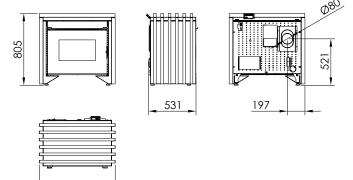

## PRAGA





EEI = 125



Performance: 91% Autonomy: 25h - 11h











849





## Including

Pellets / Air / Stove

- Automatic modulation of combustion air, supply of pellets and convection air.
- Ecoforest exclusive electronics.
- Wifi and internet-based control.
- Control and programming by power or temperature with power modulation by room probe or optional thermostat (see p.74).
- Multifuel (pellets, almond shell, olive stone).
- Vacuum cleaning system.
- Multiple security systems.
- Cast iron burning pot.
- Daily cleaning-free aluminium finned heat exchanger.
- Hearth with vermiculite.
- Natural wood finish.
- ecoSILENCE mode.