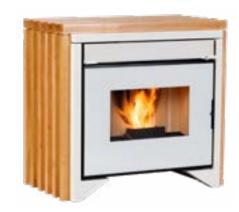

## PRAGA

EEI = 125

Performance: 91% Autonomy: 25h - 11h

849

## Including

Pellets / Air / Stove

- Automatic modulation of combustion air, supply of pellets and convection air.
- Ecoforest exclusive electronics.
- Wifi and internet-based control.
- Control and programming by power or temperature with power modulation by room probe or optional thermostat (see p.74).
- Multifuel (pellets, almond shell, olive stone).
- Vacuum cleaning system.
- Multiple security systems.
- Cast iron burning pot.
- Daily cleaning-free aluminium finned heat exchanger.
- Hearth with vermiculite.
- Natural wood finish.
- ecoSILENCE mode.