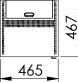

## Including

## Pellets / Ductable Air / Stove

- Automatic modulation of combustion air, supply of pellets and convection air.
- Ecoforest exclusive electronics.
- Wifi and internet-based control.
- Control and programming by power or temperature with power modulation by room probe or optional thermostat (see p.74).
- Multifuel (pellets, almond shell, olive stone).
- Vacuum cleaning system.
- Multiple security systems.
- Cast iron burning pot.
- Daily cleaning-free finned heat exchanger.
- Hearth with vermiculite.
- A frontal air outlet.
- One ducted air outlet, max. length 7 metres (diameter: 100 mm).

Stainless steel finish. Mirror effect.

- Fireplace door with mirror effect.
- ecoSILENCE mode.