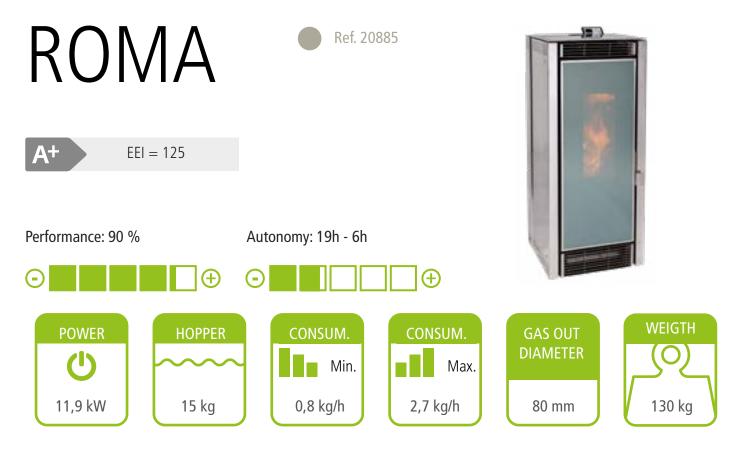

## Pellets / Ductable Air / Stove

- Automatic modulation of combustion air, supply of pellets and convection air.
- Ecoforest exclusive electronics.
- Wifi and internet-based control.
- Control and programming by power or temperature with power modulation by room probe or optional thermostat (see p.74).
- Multifuel (pellets, almond shell, olive stone).
- Vacuum cleaning system.
- Multiple security systems.
- Cast iron burning pot.
- Daily cleaning-free finned heat exchanger.
- Hearth with vermiculite.
- A frontal air outlet.
- One ducted air outlet, max. length 7 metres (diameter: 100 mm).

Stainless steel finish. Mirror effect.

- Fireplace door with mirror effect.
- ecoSILENCE mode.