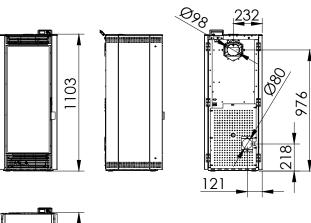

## Including

## Pellets / Ductable Air / Stove

- Automatic modulation of combustion air, supply of pellets and convection air.
- Ecoforest exclusive electronics.
- Wifi and internet-based control.
- Control and programming by power or temperature with power modulation by room probe or optional thermostat (see p.74).
- Multifuel (pellets, almond shell, olive stone).
- Vacuum cleaning system.
- Multiple security systems.
- Cast iron burning pot.
- Daily cleaning-free finned heat exchanger.
- Hearth with vermiculite.
- A frontal air outlet.
- One ducted air outlet, max. length 7 metres (diameter: 100 mm).

Stainless steel finish. Mirror effect.

- Fireplace door with mirror effect.
- ecoSILENCE mode.