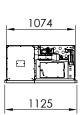

## SUPER INSERT II

24/30

FFI = 129/127

S.INSERT II 24

Ref. 20923/1

S.INSERT II 30

Ref. 20922/2

Ref. 20923/2