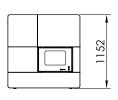

## SUPER INSERT II

24/30

FFI = 129/127

S.INSERT II 24

Ref. 20923/1

S.INSERT II 30

Ref. 20922/2

Ref. 20923/2