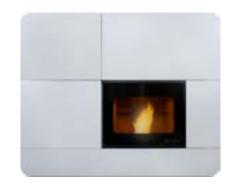

## SUPER INSERT II

24/30

FFI = 129/127

S.INSERT II 24

Ref. 20923/1

S.INSERT II 30

Ref. 20922/2

Ref. 20923/2