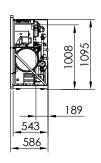

6,6 kg/h



100 mm



## Including

Pellets / Hydro / Insert

- Automatic control of combustion air, fuel supply and recirculating pump flow.
- Software regulation of flow and return temperatures without anti-condensation valve.
- Control of DHW tank, buffer and hoppers.
- Ecoforest exclusive electronics.
- Wifi and internet-based control.
- Control and programming by power or temperature with power modulation by room probe or optional thermostat (see p.74).
- Multifuel (pellets, almond shell, olive stone).
- Vacuum cleaning system.
- Multiple security systems.
- Hearth with vermiculite.
- Cast iron burning pot.
- Stainless steel heat exchanger.
- Including circulation pump, expansion tank

- (8 I) and safety valve.
- Wheels for maintenance.
- Automatic cleaning of the heat exchanger.