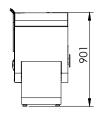

## **TOKIO**





FFI = 125

Performance: 91 %

Autonomy: 27h - 11h















## Including

Pellets / Air / Stove

- Automatic modulation of combustion air, supply of pellets and convection air.
- Ecoforest exclusive electronics.
- Wifi and internet-based control.
- Control and programming by power or temperature with power modulation by room probe or optional thermostat (see p.74).
- Multifuel (pellets, almond shell, olive stone).
- Vacuum cleaning system.
- Multiple security systems.
- Cast iron burning pot
- Daily cleaning-free aliminium finned heat exchanger.
- Hearth with vermiculite.

- Top or rear smoke outlet possibility (internal flue pipes not included).
- ecoSILENCE mode.