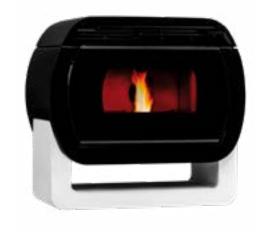

## **TOKIO**

FFI = 125

Performance: 91 %

Autonomy: 27h - 11h

## Including

Pellets / Air / Stove

- Automatic modulation of combustion air, supply of pellets and convection air.
- Ecoforest exclusive electronics.
- Wifi and internet-based control.
- Control and programming by power or temperature with power modulation by room probe or optional thermostat (see p.74).
- Multifuel (pellets, almond shell, olive stone).
- Vacuum cleaning system.
- Multiple security systems.
- Cast iron burning pot
- Daily cleaning-free aliminium finned heat exchanger.
- Hearth with vermiculite.