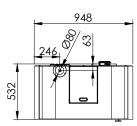

## **TOKIO**





FFI = 125

Performance: 91 %

Autonomy: 27h - 11h















## Including

Pellets / Air / Stove

- Automatic modulation of combustion air, supply of pellets and convection air.
- Ecoforest exclusive electronics.
- Wifi and internet-based control.
- Control and programming by power or temperature with power modulation by room probe or optional thermostat (see p.74).
- Multifuel (pellets, almond shell, olive stone).
- Vacuum cleaning system.
- Multiple security systems.
- Cast iron burning pot
- Daily cleaning-free aliminium finned heat exchanger.
- Hearth with vermiculite.

- Top or rear smoke outlet possibility (internal flue pipes not included).
- ecoSILENCE mode.