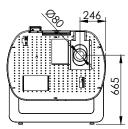

- Top or rear smoke outlet possibility (internal flue pipes not included).
- ecoSILENCE mode.