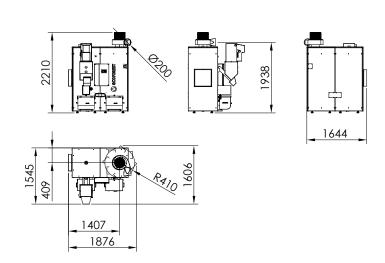

## **VAP 100**





Performance: 93 %

Autonomy: according to external hopper

















## Including

Pellets / Boilers / VAP Range

- Automatic control of combustion air, fuel supply and recirculating pump flow.
- Software regulation of flow and return temperatures without anti-condensation valve.
- Control of DHW tank, buffer and hoppers.
- Exclusive Ecoforest electronics.
- Wifi and internet-based control.
- Control and programming by power or temperature with power modulation by room probe or optional thermostat (see p.74).
- Multiple security systems.
- Automatic cleaning of the heat exchanger, burning pot and ash compactor.
- External and removable ashtray box.
- Hearth with vermiculite.
- Stainless steel burning pot.
- Including safety valve.