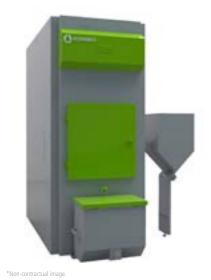

## **VAP 100**





Performance: 93 %

Autonomy: according to external hopper

















## Including

Pellets / Boilers / VAP Range

- Automatic control of combustion air, fuel supply and recirculating pump flow.
- Software regulation of flow and return temperatures without anti-condensation valve.
- Control of DHW tank, buffer and hoppers.
- Exclusive Ecoforest electronics.
- Wifi and internet-based control.
- Control and programming by power or temperature with power modulation by room probe or optional thermostat (see p.74).
- Multiple security systems.
- Automatic cleaning of the heat exchanger, burning pot and ash compactor.
- External and removable ashtray box.
- Hearth with vermiculite.
- Stainless steel burning pot.
- Including safety valve.