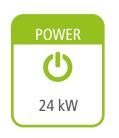

## VAP 24

Ref. 20866



Performance: 93.7 % Autonomy: 39h - 10h















## Including

Pellets / Boilers / VAP Range

- Automatic control of combustion air, fuel supply and recirculating pump flow.
- Software regulation of flow and return temperatures without anti-condensation valve.
- Control of DHW tank, buffer and hoppers.
- Exclusive Ecoforest electronics.
- Wifi and internet-based control.
- Control and programming by power or temperature with power modulation by room probe or optional thermostat (see p.74).
- Multiple security systems.
- Automatic cleaning of the heat exchanger, burning pot and ash compactor.
- External and removable ashtray box
- Hearth with vermiculite.
- Cast iron burning pot.
- Including circulation pump, expansion tank (7 l) and safety valve.