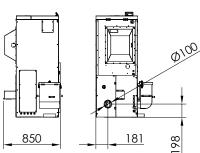

## VAP 24

Ref. 20866



Performance: 93.7 % Autonomy: 39h - 10h















## Including

Pellets / Boilers / VAP Range

- Automatic control of combustion air, fuel supply and recirculating pump flow.
- Software regulation of flow and return temperatures without anti-condensation valve.
- Control of DHW tank, buffer and hoppers.
- Exclusive Ecoforest electronics.
- Wifi and internet-based control.
- Control and programming by power or temperature with power modulation by room probe or optional thermostat (see p.74).
- Multiple security systems.
- Automatic cleaning of the heat exchanger, burning pot and ash compactor.
- External and removable ashtray box
- Hearth with vermiculite.
- Cast iron burning pot.
- Including circulation pump, expansion tank (7 l) and safety valve.