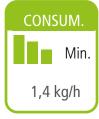

## VAP 24

Ref. 20866



Performance: 93.7 % Autonomy: 39h - 10h















## Including

Pellets / Boilers / VAP Range

- Automatic control of combustion air, fuel supply and recirculating pump flow.
- Software regulation of flow and return temperatures without anti-condensation valve.
- Control of DHW tank, buffer and hoppers.
- Exclusive Ecoforest electronics.
- Wifi and internet-based control.
- Control and programming by power or temperature with power modulation by room probe or optional thermostat (see p.74).
- Multiple security systems.
- Automatic cleaning of the heat exchanger, burning pot and ash compactor.
- External and removable ashtray box
- Hearth with vermiculite.
- Cast iron burning pot.
- Including circulation pump, expansion tank (7 l) and safety valve.