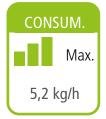

## VAP 24

Ref. 20866



Performance: 93.7 % Autonomy: 39h - 10h















## Including

Pellets / Boilers / VAP Range

- Automatic control of combustion air, fuel supply and recirculating pump flow.
- Software regulation of flow and return temperatures without anti-condensation valve.
- Control of DHW tank, buffer and hoppers.
- Exclusive Ecoforest electronics.
- Wifi and internet-based control.
- Control and programming by power or temperature with power modulation by room probe or optional thermostat (see p.74).
- Multiple security systems.
- Automatic cleaning of the heat exchanger, burning pot and ash compactor.
- External and removable ashtray box
- Hearth with vermiculite.
- Cast iron burning pot.
- Including circulation pump, expansion tank (7 l) and safety valve.