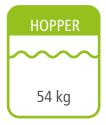

## VAP 24

Ref. 20866



Performance: 93.7 % Autonomy: 39h - 10h















## Including

Pellets / Boilers / VAP Range

- Automatic control of combustion air, fuel supply and recirculating pump flow.
- Software regulation of flow and return temperatures without anti-condensation valve.
- Control of DHW tank, buffer and hoppers.
- Exclusive Ecoforest electronics.
- Wifi and internet-based control.
- Control and programming by power or temperature with power modulation by room probe or optional thermostat (see p.74).
- Multiple security systems.
- Automatic cleaning of the heat exchanger, burning pot and ash compactor.
- External and removable ashtray box
- Hearth with vermiculite.
- Cast iron burning pot.
- Including circulation pump, expansion tank (7 l) and safety valve.