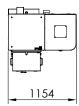

## Including

## Pellets / Boilers / VAP Range

- Automatic control of combustion air, fuel supply and recirculating pump flow.
- Software regulation of flow and return temperatures without anti-condensation valve.
- Control of DHW tank, buffer and hoppers.
- Exclusive Ecoforest electronics.
- Wifi and internet-based control.
- Control and programming by power or temperature with power modulation by room probe or optional thermostat (see p.74).
- Multiple security systems.
- Automatic cleaning of the heat exchanger, burning pot and ash compactor.
- External and removable ashtray box
- Hearth with vermiculite.
- Stainless steel burning pot.
- Including circulation pump, expansion tank (8 l) and safety valve.



Hopper can be removed for installation.