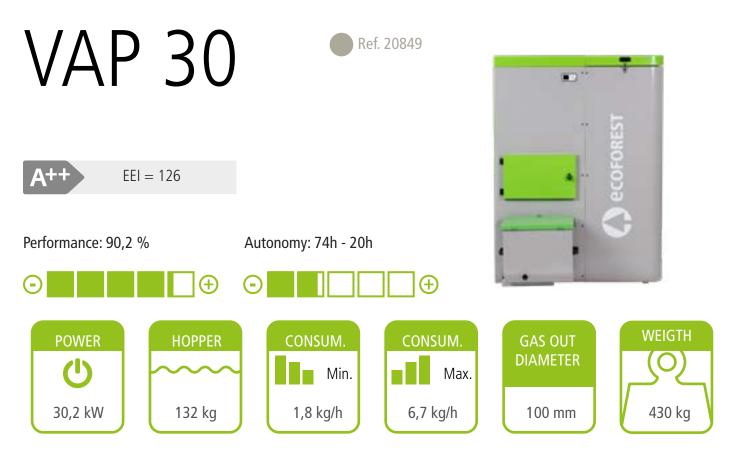

## Including

## Pellets / Boilers / VAP Range

- Automatic control of combustion air, fuel supply and recirculating pump flow.
- Software regulation of flow and return temperatures without anti-condensation valve.
- Control of DHW tank, buffer and hoppers.
- Exclusive Ecoforest electronics.
- Wifi and internet-based control.
- Control and programming by power or temperature with power modulation by room probe or optional thermostat (see p.74).
- Multiple security systems.
- Automatic cleaning of the heat exchanger, burning pot and ash compactor.
- External and removable ashtray box
- Hearth with vermiculite.
- Stainless steel burning pot.
- Including circulation pump, expansion tank (8 l) and safety valve.



Hopper can be removed for installation.