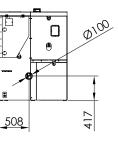

## Including

## Pellets / Boilers / VAP Range

- Automatic control of combustion air, fuel supply and recirculating pump flow.
- Software regulation of flow and return temperatures without anti-condensation valve.
- Control of DHW tank, buffer and hoppers.
- Exclusive Ecoforest electronics.
- Wifi and internet-based control.
- Control and programming by power or temperature with power modulation by room probe or optional thermostat (see p.74).
- Multiple security systems.
- Automatic cleaning of the heat exchanger, burning pot and ash compactor.
- External and removable ashtray box
- Hearth with vermiculite.
- Stainless steel burning pot.
- Including circulation pump, expansion tank (8 l) and safety valve.



Hopper can be removed for installation.