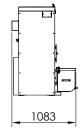

## Including

## Pellets / Boilers / VAP Range

- Automatic control of combustion air, fuel supply and recirculating pump flow.
- Software regulation of flow and return temperatures without anti-condensation valve.
- Control of DHW tank, buffer and hoppers.
- Exclusive Ecoforest electronics.
- Wifi and internet-based control.
- Control and programming by power or temperature with power modulation by room probe or optional thermostat (see p.74).
- Multiple security systems.
- Automatic cleaning of the heat exchanger, burning pot and ash compactor.
- External and removable ashtray box
- Hearth with vermiculite.
- Stainless steel burning pot.
- Including circulation pump, expansion tank (8 l) and safety valve.



Hopper can be removed for installation.