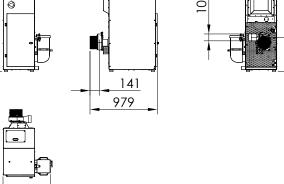

## VAP 5-20





Performance: 94 %

Autonomy: 62h - 15h

















## Including

Pellets / Boilers / VAP Range

- Automatic control of combustion air, fuel supply and recirculating pump flow.
- Software regulation of flow and return temperatures without anti-condensation valve.
- Control of DHW tank, buffer and hoppers.
- Ecoforest exclusive electronics.
- Wifi and internet-based control.
- Control and programming by power or temperature with power modulation by room probe or optional thermostat (see p.74).
- Multiple security systems.
- Automatic cleaning of the heat exchanger, burning pot and ash compactor.
- External and removable ashtray box
- Hearth with vermiculite.
- Stainless steel burning pot.
- Including circulation pump, expansion tank (7 l) and safety valve.



692