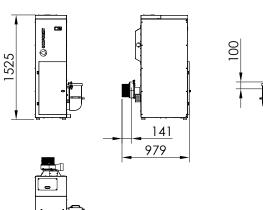

## VAP 5-20





Performance: 94 %

Autonomy: 62h - 15h

















## Including

Pellets / Boilers / VAP Range

- Automatic control of combustion air, fuel supply and recirculating pump flow.
- Software regulation of flow and return temperatures without anti-condensation valve.
- Control of DHW tank, buffer and hoppers.
- Ecoforest exclusive electronics.
- Wifi and internet-based control.
- Control and programming by power or temperature with power modulation by room probe or optional thermostat (see p.74).
- Multiple security systems.
- Automatic cleaning of the heat exchanger, burning pot and ash compactor.
- External and removable ashtray box
- Hearth with vermiculite.
- Stainless steel burning pot.
- Including circulation pump, expansion tank (7 l) and safety valve.



692