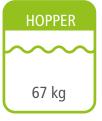

## VAP 5-20





Performance: 94 %

Autonomy: 62h - 15h

















## Including

Pellets / Boilers / VAP Range

- Automatic control of combustion air, fuel supply and recirculating pump flow.
- Software regulation of flow and return temperatures without anti-condensation valve.
- Control of DHW tank, buffer and hoppers.
- Ecoforest exclusive electronics.
- Wifi and internet-based control.
- Control and programming by power or temperature with power modulation by room probe or optional thermostat (see p.74).
- Multiple security systems.
- Automatic cleaning of the heat exchanger, burning pot and ash compactor.
- External and removable ashtray box
- Hearth with vermiculite.
- Stainless steel burning pot.
- Including circulation pump, expansion tank (7 l) and safety valve.



692