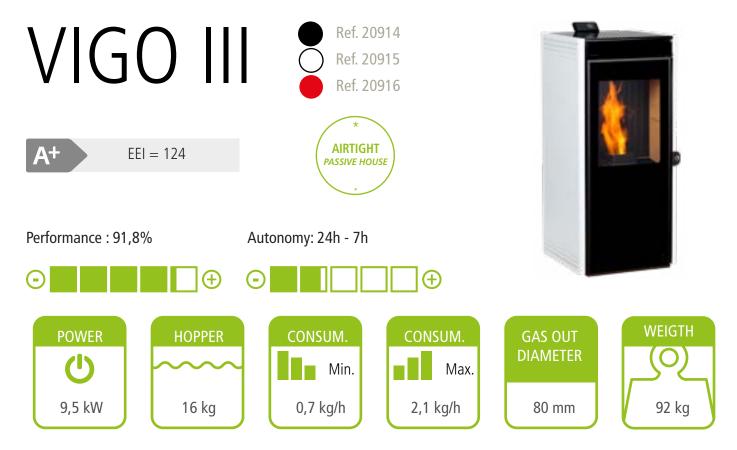

## Including

Pellets / Air / Stove

- Airtight (Passive house).
- Automatic modulation of combustion air, supply of pellets and convection air.
- Ecoforest exclusive electronics.
- Wifi and internet-based control.
- Control and programming by power or temperature with power modulation by room probe or optional thermostat (see p.74).
- Multifuel (pellets, almond shell, olive stone).
- Vacuum cleaning system.
- Multiple security systems.
- Cast iron burning pot.
- Air intake diameter: 60 mm.
- Daily cleaning-free finned heat exchanger.
- Hearth with cast iron and vermiculite.

- Front and top in black glass.
- ecoSILENCE mode. 🔗