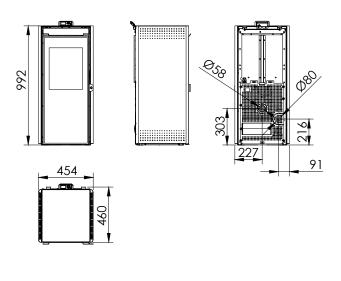

## Including

Pellets / Air / Stove

- Airtight (Passive house).
- Automatic modulation of combustion air, supply of pellets and convection air.
- Ecoforest exclusive electronics.
- Wifi and internet-based control.
- Control and programming by power or temperature with power modulation by room probe or optional thermostat (see p.74).
- Multifuel (pellets, almond shell, olive stone).
- Vacuum cleaning system.
- Multiple security systems.
- Cast iron burning pot.
- Air intake diameter: 60 mm.
- Daily cleaning-free finned heat exchanger.
- Hearth with cast iron and vermiculite.

- Front and top in black glass.
- ecoSILENCE mode. 🔗